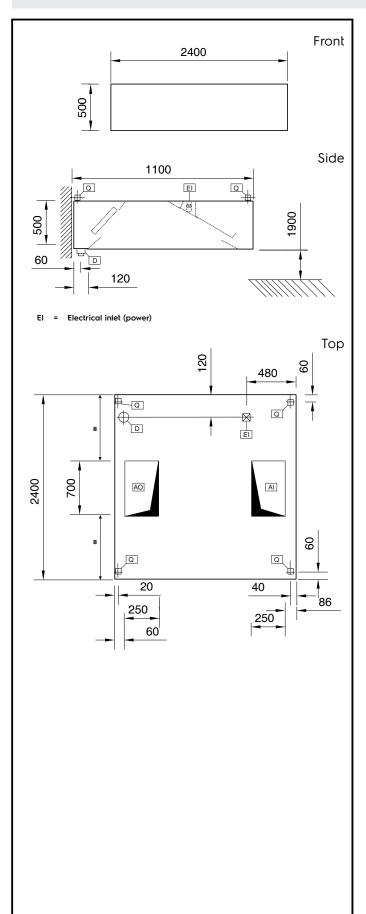

# Ventilation Equipment 304 S\_S Wall Hood+Filter+Lamps 2400x1100mm

**Electric** Supply voltage: 641252 (STPF1124) 220 V/1N ph/50 Hz **Total Watts:** 0.16 kW Capacity: Supply capacity: 2220 m<sup>3</sup>/h **Key Information:** External dimensions, Width: 2400 mm External dimensions, Depth: 1100 mm External dimensions, Height: 500 mm Net weight: 154 kg Air Emission: