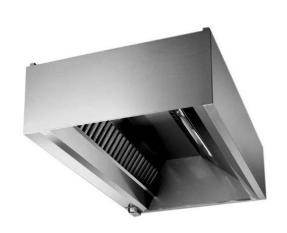

## Ventilation Equipment 304 S\_S Wall Hood+Filter+Lamps 2400x1100mm

| ITEM #  |  |
|---------|--|
| MODEL # |  |
| NAME #  |  |
|         |  |
| SIS #   |  |
| AIA #   |  |

641252 (STPF1124)

304 stainless steel Wall Hood with filters and lamps

### Item No.

Compensating-Flow Exhaust System (air inlet from outdoors). Constructed in 304 AISI stainless steel. Equipped with labyrinth filters in 304 AISI stainless steel, blind panels in 304 AISI stainless steel, fluorescent lights, grease collecting trough all around and condensate collecting tray.

#### Construction

- Outlet holes are sized in order to minimize drops in pressure.
- Labyrinth filters guarantee constant filtration to avoid clogging and to protect against fire.
- Perimetral gutter with drain hole to transfer grease into a 304 AISI container.
- 304 AISI stainless steel labyrinth filters easily removable for cleaning.
- Built-in lighting with protective screen.
- Optional accessory: air intake Plenum, which is insulated to avoid condensation.
- Rear exhaust with filters and front air intake through a narrow slot sized to obtain the correct induction effect.
- Perforated panel inside the intake circuit guarantees a perfect and uniform air distribution.
- Completely insulated intake area to avoid external condensation.
- Two separate air circuits (extraction and intake) to reduce the quantity of treated air released in the environment.
- Entirely constructed in 304 AISI stainless steel.